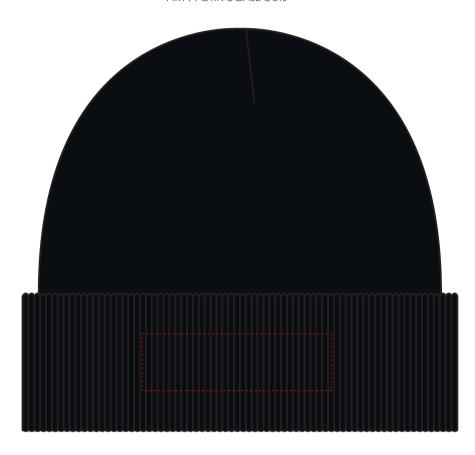

## PRODUCT INFO: DUE TO THE NATURE OF THE PRODUCT THE PRINT POSITION MAY VARY BY 2 - 3 MM

## **Madeira Thread Colours**

- Colour 1
- Colour 1
- Colour 1
- Colour 1

ARTWORK SCALE 50%

The dashed line is to demonstrate print area and will not appear on your printed item

ARTWORK SCALE 100%

Max embroidery area 100mm x 30mm